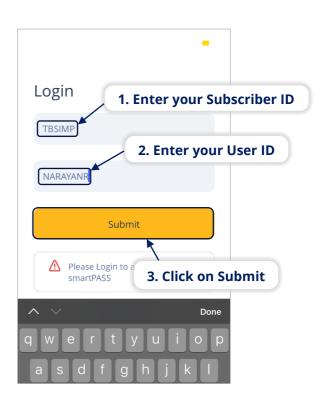

## How to login:

Open the businessONLINE app

businessONLINE 2

Last Updated on 2<sup>nd</sup> February 2022