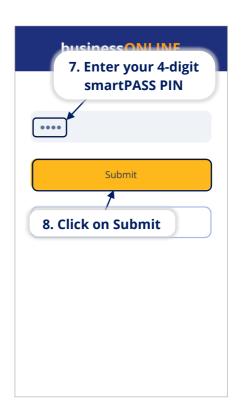

#### **How to use smartPASS:**

Once you've activated smartPASS on your mobile, you can use it to login to the **businessONLINE** desktop version and approve transactions.

When using the **businessONLINE** mobile app to login or initiate payments, you would simply have to select the Token option and enter your 4-digit smartPASS PIN.

Open the **businessONLINE** app on your mobile device.

 In the similar way, you can use the smartPASS Token to approve transactions on businessONLINE