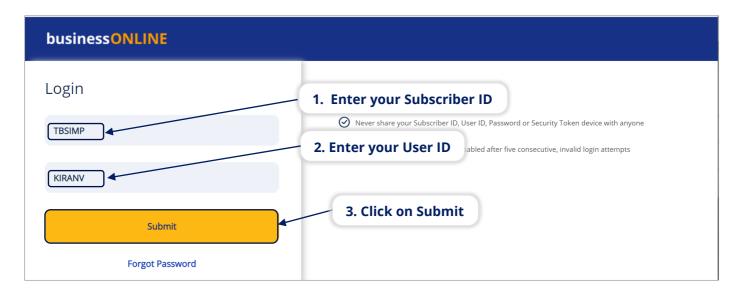

## How to login:

Open the businessONLINE app

businessONLINE 2

Last Updated on 2<sup>nd</sup> February 2022