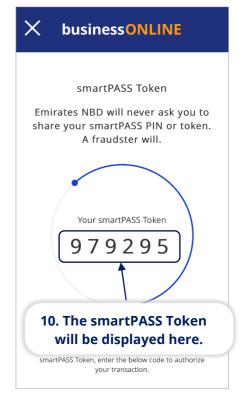

Here is an example of how you can use the smartPASS Token to login to the **businessONLINE** desktop version.

Navigate to https://businessonline.emiratesnbd.com/

businessONLINE 6

Last Updated on 2<sup>nd</sup> February 2022

Open the **businessONLINE** app on your mobile device.

 In the similar way, you can use the smartPASS Token to approve transactions on businessONLINE