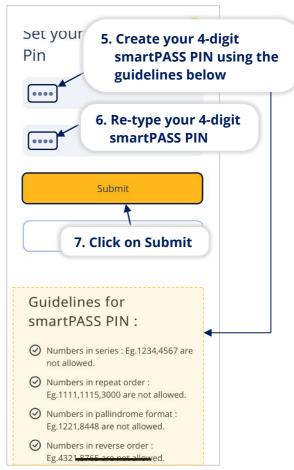

LINE, you would require one-time-pins (OTPs) to login and process transactions. These OTPs are sent to your mobile device via SMS.
- smartPASS is an alternative, secure way to receive PINs (Tokens) on your mobile device by simply being connected to the internet.
- smartPASS is extremely useful in situations where the network coverage of your telecom service provider is weak or out of reach – e.g. when travelling to another country, when in a remote location or if there is a technical problems with the SMS network.
- Once you've installed the **businessONLINE** app on your mobile device and have entered your credentials for the first time, you can choose to activate the smartPASS feature immediately. Follow the steps below to activate smartPASS.

### **How to activate smartPASS:**















#### **How to use smartPASS:**

Once you've activated smartPASS on your mobile, you can use it to login to the **businessONLINE** desktop version and approve transactions.

When using the **businessONLINE** mobile app to login or initiate payments, you would simply have to select the Token option and enter your 4-digit smartPASS PIN.

Here is an example of how you can use the smartPASS Token to login to the **businessONLINE** desktop version.

Navigate to https://businessonline.emiratesnbd.com/





businessONLINE 6

Last Updated on 2<sup>nd</sup> February 2022



Open the **businessONLINE** app on your mobile device.













 In the similar way, you can use the smartPASS Token to approve transactions on businessONLINE