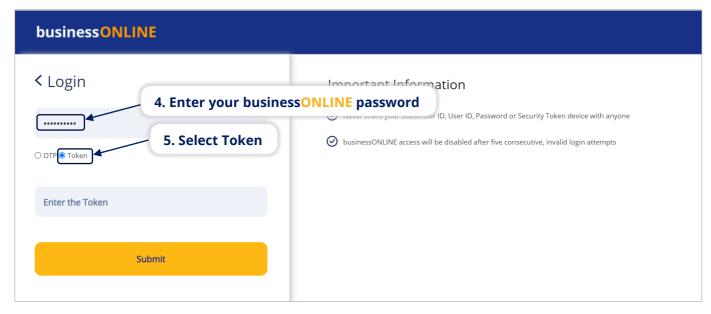

## How to login:

Open the businessONLINE app

businessONLINE 2

Last Updated on 2<sup>nd</sup> February 2022