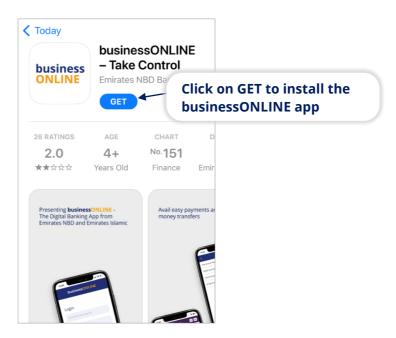

## How to install the businessONLINE mobile app (iOS):

Scan the QR code to access the businessONLINE app on the App store.