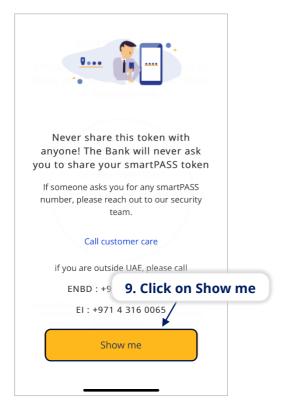

first time, you can choose to activate the smartPASS feature immediately. Follow the steps below to activate smartPASS.

### **How to activate smartPASS:**















#### **How to use smartPASS:**

Once you've activated smartPASS on your mobile, you can use it to login to the **businessONLINE** desktop version and approve transactions.

When using the **businessONLINE** mobile app to login or initiate payments, you would simply have to select the Token option and enter your 4-digit smartPASS PIN.

Here is an example of how you can use the smartPASS Token to login to the **businessONLINE** desktop version.

Navigate to https://businessonline.emiratesnbd.com/





businessONLINE 6

Last Updated on 2<sup>nd</sup> February 2022



Open the **businessONLINE** app on your mobile device.













 In the similar way, you can use the smartPASS Token to approve transactions on businessONLINE