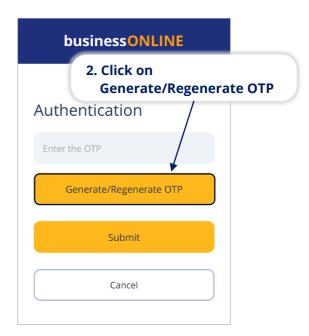

nessONLINE, you would require one-time-pins (OTPs) to login and process transactions. These OTPs are sent to your mobile device via SMS.
- smartPASS is an alternative, secure way to receive PINs (Tokens) on your mobile device by simply being connected to the internet.
- smartPASS is extremely useful in situations where the network coverage of your telecom service provider is weak or out of reach – e.g. when travelling to another country, when in a remote location or if there is a technical problems with the SMS network.
- Once you've installed the **businessONLINE** app on your mobile device and have entered your credentials for the first time, you can choose to activate the smartPASS feature immediately. Follow the steps below to activate smartPASS.

### **How to activate smartPASS:**















#### **How to use smartPASS:**

Once you've activated smartPASS on your mobile, you can use it to login to the **businessONLINE** desktop version and approve transactions.

When using the **businessONLINE** mobile app to login or initiate payments, you would simply have to select the Token option and enter your 4-digit smartPASS PIN.

Here is an example of how you can use the smartPASS Token to login to the **businessONLINE** desktop version.

Navigate to https://businessonline.emiratesnbd.com/





businessONLINE 6

Last Updated on 2<sup>nd</sup> February 2022



Open the **businessONLINE** app on your mobile device.













 In the similar way, you can use the smartPASS Token to approve transactions on businessONLINE