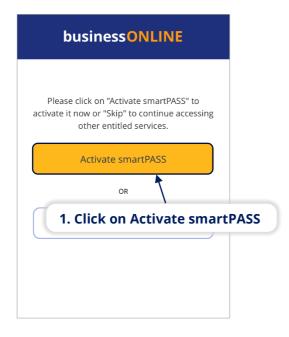

sinessONLINE, you would require one-time-pins (OTPs) to login and process transactions. These OTPs are sent to your mobile device via SMS.
- smartPASS is an alternative, secure way to receive PINs (Tokens) on your mobile device by simply being connected to the internet.
- smartPASS is extremely useful in situations where the network coverage of your telecom service provider is weak or out of reach – e.g. when travelling to another country, when in a remote location or if there is a technical problems with the SMS network.
- Once you've installed the **businessONLINE** app on your mobile device and have entered your credentials for the first time, you can choose to activate the smartPASS feature immediately. Follow the steps below to activate smartPASS.

### **How to activate smartPASS:**















#### **How to use smartPASS:**

Once you've activated smartPASS on your mobile, you can use it to login to the **businessONLINE** desktop version and approve transactions.

When using the **businessONLINE** mobile app to login or initiate payments, you would simply have to select the Token option and enter your 4-digit smartPASS PIN.

Here is an example of how you can use the smartPASS Token to login to the **businessONLINE** desktop version.

Navigate to https://businessonline.emiratesnbd.com/





businessONLINE 6

Last Updated on 2<sup>nd</sup> February 2022



Open the **businessONLINE** app on your mobile device.













 In the similar way, you can use the smartPASS Token to approve transactions on businessONLINE