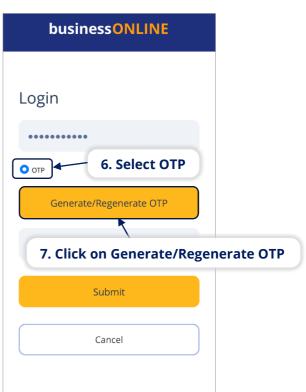

## How to login:

Open the businessONLINE app

businessONLINE 2

Last Updated on 2<sup>nd</sup> February 2022