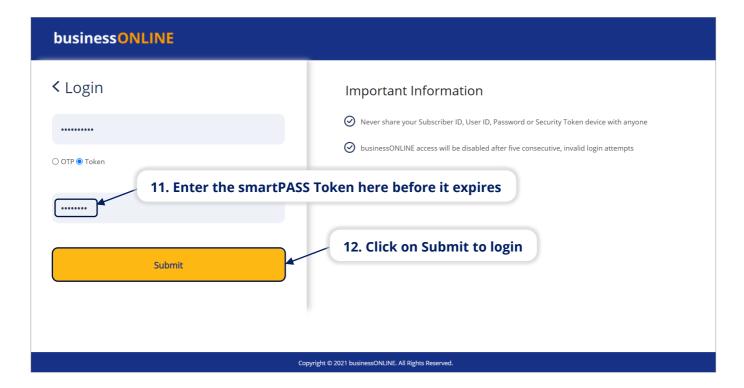

Here is an example of how you can use the smartPASS Token to login to the **businessONLINE** desktop version.

Navigate to https://businessonline.emiratesnbd.com/

businessONLINE 6

Last Updated on 2<sup>nd</sup> February 2022