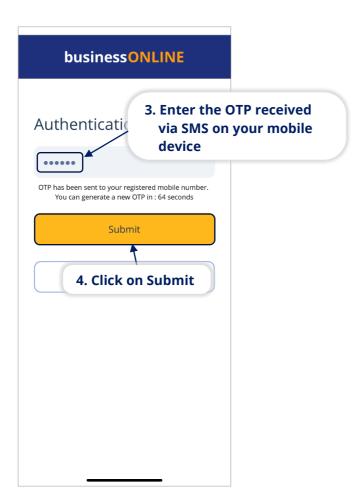

ONLINE, you would require one-time-pins (OTPs) to login and process transactions. These OTPs are sent to your mobile device via SMS.
- smartPASS is an alternative, secure way to receive PINs (Tokens) on your mobile device by simply being connected to the internet.
- smartPASS is extremely useful in situations where the network coverage of your telecom service provider is weak or out of reach – e.g. when travelling to another country, when in a remote location or if there is a technical problems with the SMS network.
- Once you've installed the **businessONLINE** app on your mobile device and have entered your credentials for the first time, you can choose to activate the smartPASS feature immediately. Follow the steps below to activate smartPASS.

### **How to activate smartPASS:**















#### **How to use smartPASS:**

Once you've activated smartPASS on your mobile, you can use it to login to the **businessONLINE** desktop version and approve transactions.

When using the **businessONLINE** mobile app to login or initiate payments, you would simply have to select the Token option and enter your 4-digit smartPASS PIN.

Here is an example of how you can use the smartPASS Token to login to the **businessONLINE** desktop version.

Navigate to https://businessonline.emiratesnbd.com/





businessONLINE 6

Last Updated on 2<sup>nd</sup> February 2022



Open the **businessONLINE** app on your mobile device.













 In the similar way, you can use the smartPASS Token to approve transactions on businessONLINE