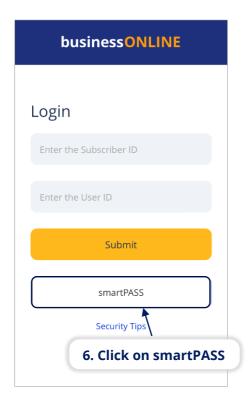

Here is an example of how you can use the smartPASS Token to login to the **businessONLINE** desktop version.

Navigate to https://businessonline.emiratesnbd.com/

businessONLINE 6

Last Updated on 2<sup>nd</sup> February 2022