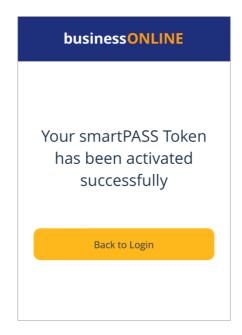

NE, you would require one-time-pins (OTPs) to login and process transactions. These OTPs are sent to your mobile device via SMS.
- smartPASS is an alternative, secure way to receive PINs (Tokens) on your mobile device by simply being connected to the internet.
- smartPASS is extremely useful in situations where the network coverage of your telecom service provider is weak or out of reach – e.g. when travelling to another country, when in a remote location or if there is a technical problems with the SMS network.
- Once you've installed the **businessONLINE** app on your mobile device and have entered your credentials for the first time, you can choose to activate the smartPASS feature immediately. Follow the steps below to activate smartPASS.

### **How to activate smartPASS:**















#### **How to use smartPASS:**

Once you've activated smartPASS on your mobile, you can use it to login to the **businessONLINE** desktop version and approve transactions.

When using the **businessONLINE** mobile app to login or initiate payments, you would simply have to select the Token option and enter your 4-digit smartPASS PIN.

Here is an example of how you can use the smartPASS Token to login to the **businessONLINE** desktop version.

Navigate to https://businessonline.emiratesnbd.com/





businessONLINE 6

Last Updated on 2<sup>nd</sup> February 2022



Open the **businessONLINE** app on your mobile device.













 In the similar way, you can use the smartPASS Token to approve transactions on businessONLINE