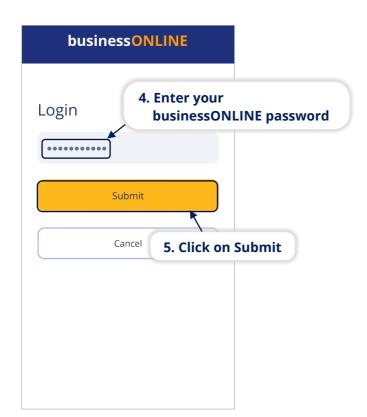

## How to login:

Open the businessONLINE app

businessONLINE 2

Last Updated on 2<sup>nd</sup> February 2022