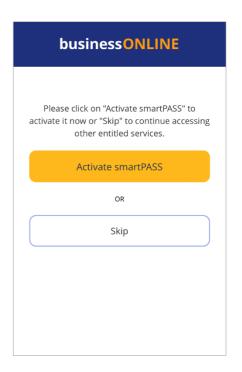

#### What is smartPASS?

- On businessONLINE, you would require one-time-pins (OTPs) to login and process transactions. These OTPs are sent to your mobile device via SMS.
- smartPASS is an alternative, secure way to receive PINs (Tokens) on your mobile device by simply being connected to the internet.
- smartPASS is extremely useful in situations where the network coverage of your telecom service provider is weak or out of reach – e.g. when travelling to another country, when in a remote location or if there is a technical problems with the SMS network.
- Once you've installed the **businessONLINE** app on your mobile device and have entered your credentials for the first time, you can choose to activate the smartPASS feature immediately. Follow the steps below to activate smartPASS.

### **How to activate smartPASS:**