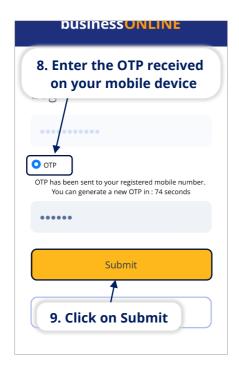

## How to login:

Open the businessONLINE app

businessONLINE 2

Last Updated on 2<sup>nd</sup> February 2022