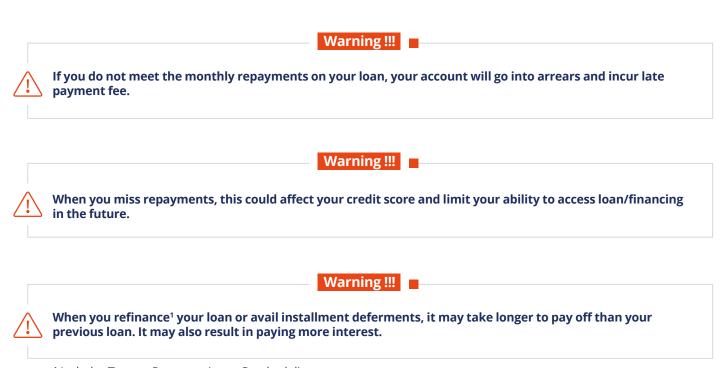

## **Additional Information**

- The loan amount you are eligible for and the interest rate offered may differ from the representative example as shown above. This will depend on your credit profile and affordability assessment done by the bank.
- The processing of your application leading to the disbursal of the loan may take up to 10 business days from the time bank receives complete documentation. In case your loan is being taken over from another institution, the processing time may extend depending on receipt of all documentation from the other institution.
- All interest charges applicable are calculated from the date of loan disbursal. This will also apply in the case of a deferred First Payment Date.
- The Bank reserves the right to make permissible changes to the Terms and Conditions. You will be given 60 calendar days' notice before such changes are implemented
- In case you fail to fulfil your obligations as per the Terms and Conditions, before and during your relationship with us, there will be consequences including, but not limited to penalties.

<sup>1</sup> Includes Top-up, Restructuring or Rescheduling

Any other accounts you have with the Bank may be used to set off against amounts owed under your personal loan.